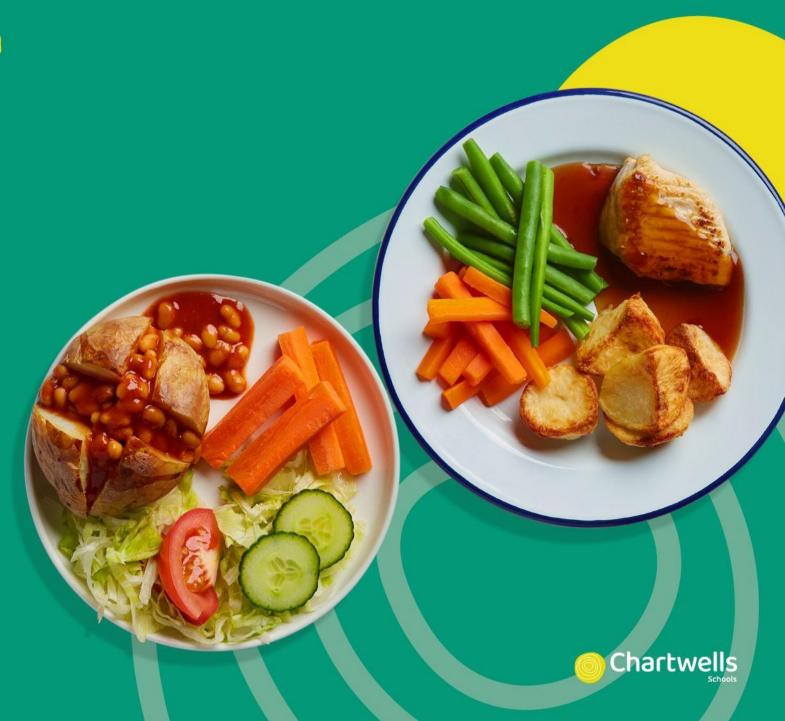

|              | MONDAY                                                                                           | TUESDAY                                      | WEDNESDAY                                                                  | THURSDAY                                                        | FRIDAY                                              |
|--------------|--------------------------------------------------------------------------------------------------|----------------------------------------------|----------------------------------------------------------------------------|-----------------------------------------------------------------|-----------------------------------------------------|
| HOT SPECIALS | Cheese and Tomato Pizza With Garden Peas                                                         | BBQ Chicken and Rice<br>With Green Beans     | Traditional Roast Chicken With Roast Potatoes, Gravy and Spring Vegetables | Beef Burger With Potatoes and Mixed Diced Vegetables            | Breaded Cod Fish Fingers With Chips and Baked Beans |
| HOT SI       | Quorn Sausage Cowboy Pasta With Garden Peas                                                      | Traditional Macaroni Cheese With Green Beans | Quorn Sausages With Roast Potatoes, Gravy and Spring Vegetables            | Chilli No Carne With Wholegrain Rice and Mixed Diced Vegetables | Quorn Burger With Chips and Baked Beans             |
| JACKET       | Jacket Potato with Beans or Cheese                                                               | Jacket Potato with Beans or Cheese           | Jacket Potato with Beans or Cheese                                         | Jacket Potato with Beans or Cheese                              | Jacket Potato with Beans or Cheese                  |
|              |                                                                                                  | Availat                                      | ole everyday - Water, salad, bread & fres                                  | sh fruit                                                        |                                                     |
| DESSERT      | Vanilla Sponge                                                                                   | Banana Marble Cake<br>Č                      | Jammy Jack                                                                 | Smooth Fruit Yoghurt                                            | Fresh Seasonal Fruit Friday                         |
|              | A third of global greenhouse gas  (GHG) emissions comes from the options on the menu to help you |                                              |                                                                            | ▼ Vegetarian                                                    | / Fish                                              |